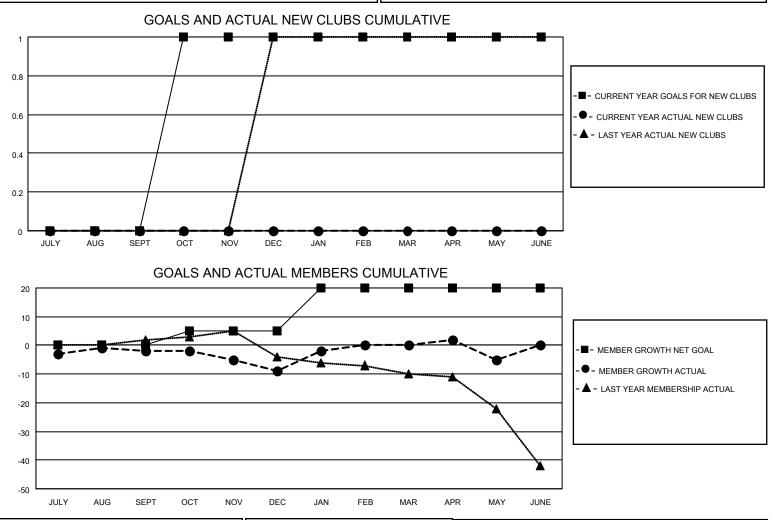

## LOCATION TURKEY

District 118 T

Results as of: 5/31/2023

| Clubs                 |               |           |               | Members               |                          |                         |                                                    |
|-----------------------|---------------|-----------|---------------|-----------------------|--------------------------|-------------------------|----------------------------------------------------|
| RESULTS FOR 2022-2023 |               |           |               | RESULTS FOR 2022-2023 |                          |                         |                                                    |
| QUARTER               | NEW CLUB GOAL | NEW CLUBS | DROPPED CLUBS | QUARTER               | EMBER GROWTH NET<br>GOAL | MEMBER GROWTH<br>ACTUAL | DROPPED<br>MEMBERS ACTUAL<br>(including transfers) |
| JULY/AUG/SEPT         | 0             | 0         | 2             | JULY/AUG/SEPT         | 0                        | 6                       | 8                                                  |
| OCT/NOV/DEC           | 1             | 0         | 0             | OCT/NOV/DEC           | 5                        | 2                       | 9                                                  |
| JAN/FEB/MAR           | 0             | 0         | 1             | JAN/FEB/MAR           | 15                       | 28                      | 8                                                  |
| APR/MAY/JUNE          | 0             | 0         | 0             | APR/MAY/JUNE          | 0                        | 6                       | 11                                                 |

| CLUB CANCELLED<br>OTHER | 0<br>34 | CLICK HERE FOR CUMULATIVE<br>MEMBERSHIP DATA  | TOTAL FAMILY UNIT MEMBERS                      | 5 111                                                     |
|-------------------------|---------|-----------------------------------------------|------------------------------------------------|-----------------------------------------------------------|
| DROPPED MEMBERS         | 2       |                                               | PREFER NOT TO ANSWER                           | , ,                                                       |
| DROPPED CLUBS: 3        |         | 13 CLUBS OF 31 ADDED 1 OR<br>MORE NEW MEMBERS | GENDER DISTRIB<br>MALE<br>FEMALE<br>NON BINARY | <u>JTION</u><br>147 (27.95%)<br>379 (72.05%)<br>0 (0.00%) |